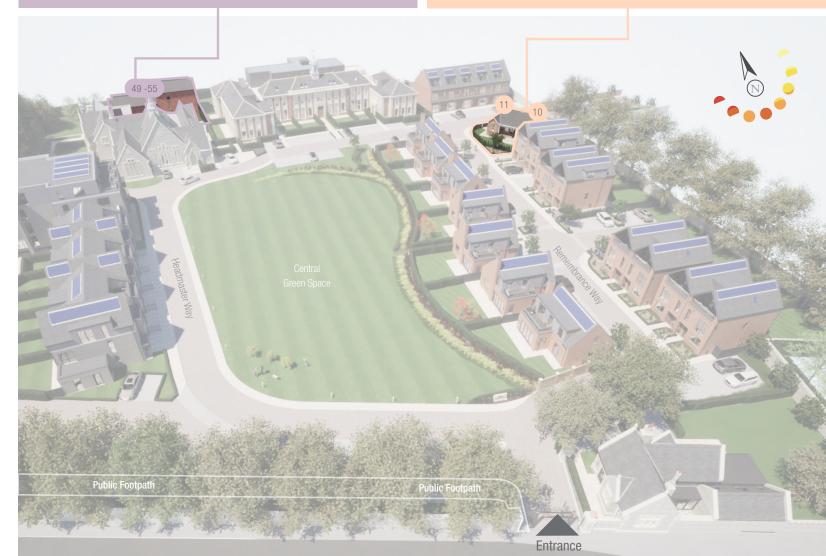

## Maccles field

King's Gate comprises of a collection of beautifully converted historic buildings and originally designed new homes.

Situated just a 2 minute walk from Macclesfield town centre, King's Gate offers great local amenities and convenient transport links.